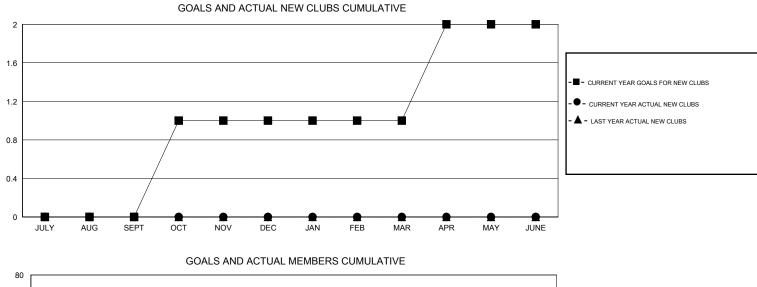

## GMT: THOMAS MATNEY

| ENTUCKY |
|---------|
|         |

| Clubs                 |                  |           |                  | Members<br>RESULTS FOR 2016-2017 |               |                    |                                     |                    |                  |
|-----------------------|------------------|-----------|------------------|----------------------------------|---------------|--------------------|-------------------------------------|--------------------|------------------|
| RESULTS FOR 2016-2017 |                  |           |                  |                                  |               |                    |                                     |                    |                  |
| QUARTER               | NEW CLUB<br>GOAL | NEW CLUBS | DROPPED<br>CLUBS | NET<br>GAIN/LOSS                 | QUARTER       | NEW MEMBER<br>GOAL | CHARTER AND<br>NEW MEMBERS<br>ADDED | DROPPED<br>MEMBERS | NET<br>GAIN/LOSS |
| JULY/AUG/SEPT         | 0                | 0         | 0                | 0                                | JULY/AUG/SEPT | 0                  | 0                                   | 0                  | 0                |
| OCT/NOV/DEC           | 1                | 0         | 0                | 0                                | OCT/NOV/DEC   | 35                 | 0                                   | 0                  | 0                |
| JAN/FEB/MAR           | 0                | 0         | 0                | 0                                | JAN/FEB/MAR   | 2                  | 0                                   | 0                  | 0                |
| APR/MAY/JUNE          | 1                | 0         | 0                | 0                                | APR/MAY/JUNE  | 30                 | 0                                   | 0                  | 0                |