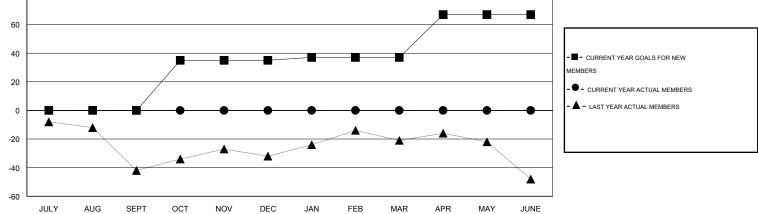

## GMT: THOMAS MATNEY

| ENTUCKY |
|---------|
|         |

| Clubs                 |                  |           |                  | Members<br>RESULTS FOR 2016-2017 |               |                    |                                     |                    |                  |
|-----------------------|------------------|-----------|------------------|----------------------------------|---------------|--------------------|-------------------------------------|--------------------|------------------|
| RESULTS FOR 2016-2017 |                  |           |                  |                                  |               |                    |                                     |                    |                  |
| QUARTER               | NEW CLUB<br>GOAL | NEW CLUBS | DROPPED<br>CLUBS | NET<br>GAIN/LOSS                 | QUARTER       | NEW MEMBER<br>GOAL | CHARTER AND<br>NEW MEMBERS<br>ADDED | DROPPED<br>MEMBERS | NET<br>GAIN/LOSS |
| JULY/AUG/SEPT         | 0                | 0         | 0                | 0                                | JULY/AUG/SEPT | 0                  | 0                                   | 0                  | 0                |
| OCT/NOV/DEC           | 1                | 0         | 0                | 0                                | OCT/NOV/DEC   | 35                 | 0                                   | 0                  | 0                |
| JAN/FEB/MAR           | 0                | 0         | 0                | 0                                | JAN/FEB/MAR   | 2                  | 0                                   | 0                  | 0                |
| APR/MAY/JUNE          | 1                | 0         | 0                | 0                                | APR/MAY/JUNE  | 30                 | 0                                   | 0                  | 0                |